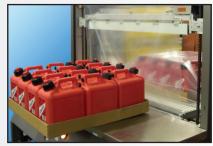

# Film

- Max. film width: 37" single-wound
- Max. film roll diameter: 14" with 3" core
- Film gauge: 1-3 mil.
- Film type: polyethylene or low density polyethylene (L.D.P.E.)

| <b>Product Sizes</b> | Width  | Length | Height |
|----------------------|--------|--------|--------|
|                      | 6"-35" | 6"-18" | 6"-18" |