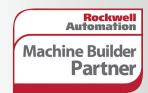

# Film

- Max. film width: 37" single-wound
- Max. film roll diameter: 14" with 3" core
- Film gauge: 1-3 mil.
- Film type: polyethylene or low density polyethylene (L.D.P.E.)

| <b>Product Sizes</b> | Width  | Length | Height |
|----------------------|--------|--------|--------|
|                      | 6"-35" | 6"-18" | 6"-18" |

# Note: Final Layout May Vary 42" 96" HVP4/488