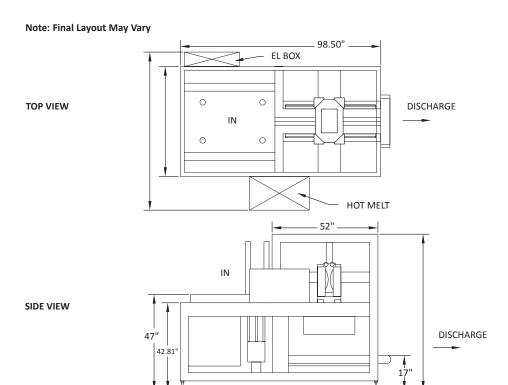

changeover
- Tool-less changeovers with scales for setup repeatability
- Allen-Bradley® PanelView 600Plus operator interface with color touchscreen, message display and self-diagnostics
- · Stack light provides visual indication of machine operating status
- Clear Lexan guard doors with interlocking safety system for operator protection and easy access
- Two emergency stops located at strategic points on the machine
- On-demand product release photo sensor

## **SPECIFICATIONS**

## Speed

• Up to 25 trays per minute

# **Power Requirements**

#### Electrical

230VAC, 3Ph, 27A, 60Hz, 11kW
 Other voltages available on request

#### Pneumatic

• 80 psi, 1.25 cubic feet per cycle

# **Tray Sizes**

- Width: 7"-30"
- Length: 5" to 20"
- Height: 1.5" to 6"
- Max blank side: 42" L x 32" W







#### **OPTIONS**

- Right hand or left hand discharge
- Powered magazine up to 500 tray blank capacity based on b flute
- Casters for machine portability
- Machine can be customized to handle tray sizes outside standard specifications
- Trays with different folding sequences
- Additional e-stops can be added upon request
- Stainless steel construction
- Spare parts kit
- Preventive maintenance contracts



**Optimal Extended Blank Feed** 



**User-Friendly Operation Controls** 



**Exit Conveyor** 

Complete Aftermarket Service & Support for Your Packaging Equipment



A **DURAVANT** SERVICE

Call 844.777.8776 for your regional tech

# 24/7 Help Available





ARPAC IS A MEMBER OF THE **DURAVANT** FAMILY OF COMPANIES

PACKAGING SOLUTIONS | FOOD PROCESSING SOLUTIONS | MATERIAL HANDLING