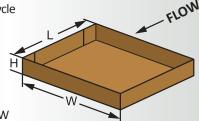

# **Tray Sizes**

- Width: 7"-30"
- Length: 5" to 20"
- Height: 1.5" to 6"
- Max blank side: 42" L x 32" W