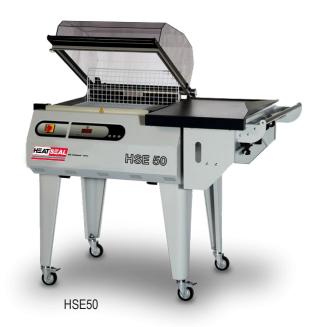

## ONE STEP SHRINK WRAP MACHINE

**MODEL: HSE50** 

## **FEATURES**

- All Electric, No Air Required
- Simple Digital Controls
- Easily Adjustable for Different Sizes
- Save 10 Separate Programs
- · Seal Only and SoftShrink Setting
- Powder Coated Steel Construction
- Compact Design for Retail and Limited Space Applications
- Cut and Seal Magnetic Hold Down
- Hood Magnetic Hold Down
- Multiple Alarms for Machine Monitoring
- Locking Casters
- One Year Limited Warranty

| MODEL SPECS               |                                                    |
|---------------------------|----------------------------------------------------|
| SEAL AREA                 | 15"W, 21"L (390mm W, 540mm L)                      |
| FILM CAPACITY             | 23.5" W, 9.5"OD (600mm W, 250mm OD)                |
| PRODUCTION RATE           | 0 – 5 PPM, Dependent upon product and film size    |
| MAXIMUM PRODUCT DIMENSION | 15" W, 19.5" L, 7.8" H (380mm W, 500mm L, 200mm H) |
| POWER REQUIREMENTS        | 200-240VAC, SINGLE PHASE, 16.5A                    |
| WORKING HEIGHT            | 37" (940mm)                                        |
| OVERALL DIMENSIONS        | 50" L, 32" W, 46" H (1260mm L, 810mm W, 1165mm H)  |
| WEIGHT                    | 232 Lbs. (105 Kg)                                  |