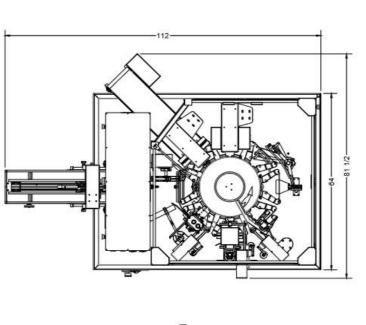

# Sample Configuration ROFS 1012-HS Depicted

#### **KEY SPECIFICATIONS**

Specs may vary based on specific options and/or additional system requirements

|              | ROFS 1012-HS                     |
|--------------|----------------------------------|
| Pouch Width  | 4.3" To 9.8"                     |
| Pouch Length | 5.9" To 13.7"                    |
| Max Weight   | 5 lbs.                           |
| Max Speed*   | 60 Pouches/Minute                |
| Power Req.   | 15A 220VAC Three<br>Phase @ 60HZ |
| Air Req.     | 18CFM @ 85PSI                    |
| Dimensions   | 112" x 81.5" x 69"               |