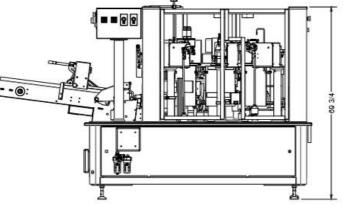

e to improve speed
- Liquid pump/valve for liquids and oils (to be deposited into bag)





### **INDUSTRIES**



# Sample Configuration ROFS 1012-HS Depicted





#### **KEY SPECIFICATIONS**

Specs may vary based on specific options and/or additional system requirements

|              | ROFS 1012-HS                     |
|--------------|----------------------------------|
| Pouch Width  | 4.3" To 9.8"                     |
| Pouch Length | 5.9" To 13.7"                    |
| Max Weight   | 5 lbs.                           |
| Max Speed*   | 60 Pouches/Minute                |
| Power Req.   | 15A 220VAC Three<br>Phase @ 60HZ |
| Air Req.     | 18CFM @ 85PSI                    |
| Dimensions   | 112" x 81.5" x 69"               |

\*Final quoted speeds are product and weight-dependent









For more information, please contact your local Lindenmeyr Munroe sales representative. LindenmeyrMunroe.com

DURAVANT

NVENIA IS A MEMBER OF THE DURAVANT FAMILY OF COMPANIES

PACKAGING SOLUTIONS | FOOD PROCESSING SOLUTIONS | MATERIAL HANDLINGSOLUTIONS | SUPPORTPRO