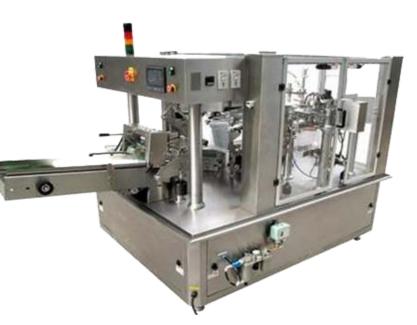

## Pre-Made Pouch Filling Model ROFS 1012-HS

The Ohlson Brand Pre-Made Pouch Filling Machines are designed to maximize production output for products being filled in pre-made bags and stand-up pouches.

# Sample Configuration ROFS 1012-HS Depicted