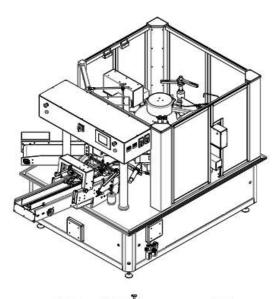

e designed to maximize production output for products being filled in pre-made bags and stand-up pouches.

#### **FEATURES**

- Stainless Steel Construction
- Centralized Adjustments For Gripper Width
- User Friendly Color Touch Pad
- Bag Magazine
- Bag Opening Blade With Full Opening Detector
- Bag Deflator
- Discharge Conveyor

Note: All features may not be available for all models

#### **COMMON ACCESSORIES**

- Dust collector unit
- Date code printer (Bag samples and desired printing locations must be approved)
- Product Settler
- Gas injection
- Zipper opener assist option
- Product deflator chute
- Locking casters
- Timing gate to improve speed
- Liquid pump/valve for liquids and oils (to be deposited into bag)





### **INDUSTRIES**



# Sample Configuration ROFS 1012-HS Depicted





#### **KEY SPECIFICATIONS**

Specs may vary based on specific options and/or additional system requirements

|              | ROFS 1012-HS                     |
|--------------|----------------------------------|
| Pouch Width  | 4.3" To 9.8"                     |
| Pouch Length | 5.9" To 13.7"                    |
| Max Weight   | 5 lbs.                           |
| Max Speed*   | 60 Pouches/Minute                |
| Power Req.   | 15A 220VAC Three<br>Phase @ 60HZ |
| Air Req.     | 18CFM @ 85PSI                    |
| Dimensions   | 112" x 81.5" x 69"               |

\*Final quoted speeds are product and weight-dependent









For more information, please contact your local Lindenmeyr Munroe sales representative. LindenmeyrMunroe.com

DURAVANT

NVENIA IS A MEMBER OF THE DURAVANT