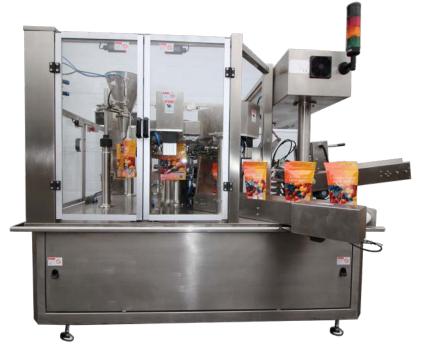

## Pre-Made Pouch Filling Model ROFS 1012-HS

The Ohlson Brand Pre-Made Pouch Filling Machines are designed to maximize production output for products being filled in pre-made bags and stand-up pouches.

#### **FEATURES**

- Stainless Steel Construction
- Centralized Adjustments For Gripper Width
- User Friendly Color Touch Pad
- Bag Magazine
- Bag Opening Blade With Full Opening Detector
- Bag Deflator
- Discharge Conveyor

# Sample Configuration ROFS 1012-HS Depicted