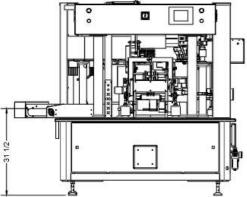

#### **KEY SPECIFICATIONS**

Specs may vary based on specific options and/or additional system requirements

|              | ROFS 1012-HS                     |
|--------------|----------------------------------|
| Pouch Width  | 4.3" To 9.8"                     |
| Pouch Length | 5.9" To 13.7"                    |
| Max Weight   | 5 lbs.                           |
| Max Speed*   | 60 Pouches/Minute                |
| Power Req.   | 15A 220VAC Three<br>Phase @ 60HZ |
| Air Req.     | 18CFM @ 85PSI                    |
| Dimensions   | 112" x 81.5" x 69"               |