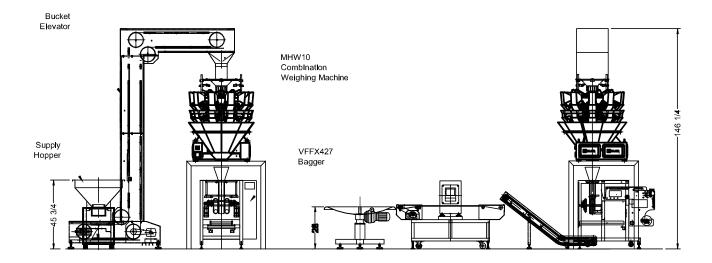

# Sample Configuration

(VFFS 427 Depicted with Supply Hopper, Bucket Elevator, MHW10, Takeaway Conveyor, Metal Detector, and Rotary Collection Table)