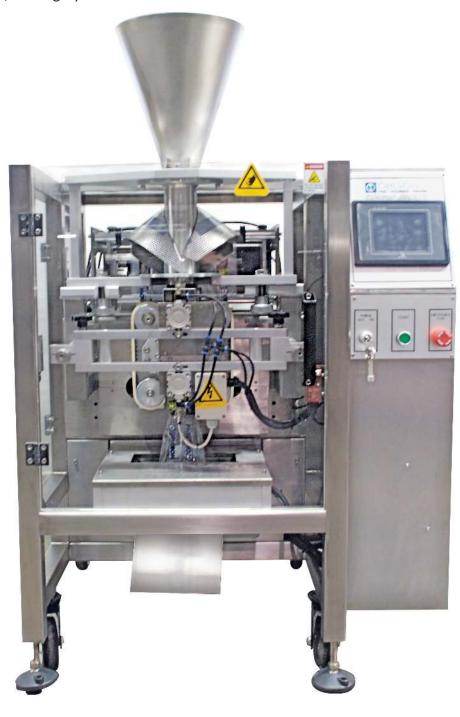

# Vertical Form Fill Seal

Includes Models: VFFS 427, VFFS 539, VFFS 6312

The Ohlson Brand Vertical Form Fill Seal models deliver a fast and reliable bagging machine, purpose-designed to accommodate a wide variety of products, films, and bag styles.

### **FEATURES**

- Dual Servo Control
- Stainless Steel Construction
- Auto Positioning Belts
- Auto Film Detection
- Auto Centering Film Spindle
- PLC Controls
- Color Touch Screen Display
- Easy to operate and clean