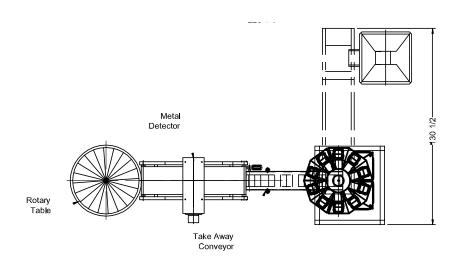

# Sample Configuration

(VFFS 427 Depicted with Supply Hopper, Bucket Elevator, MHW10, Takeaway Conveyor, Metal Detector, and Rotary Collection Table)