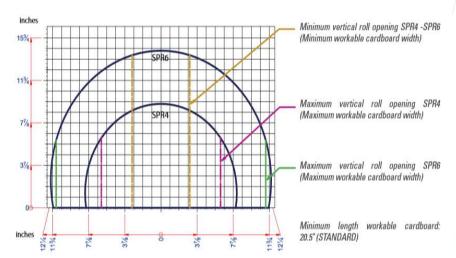

| Machine                                        | Compacta SPR4            | Compacta SPR6            |
|------------------------------------------------|--------------------------|--------------------------|
| Belt Driven Rotation                           | •                        | •                        |
| Max. Rotation Speed (RPM)                      | 160                      | 120                      |
| Wrapping Cycle                                 | Continuous<br>or Banding | Continuous<br>or Banding |
| Manual Top Pressure Unit Infeed<br>and Outfeed | Optional                 | Optional                 |
| Pneumatic Cold Cutting and<br>Clamping Unit    | •                        | •                        |
| Friction Roll                                  | •                        | •                        |
| Constant Film Tensioning                       | N/A                      | •                        |
| Power Supply Voltage                           | 110 V<br>1 phase         | 110 V<br>1 phase         |
| Installed Power                                | 1 HP                     | 1 HP                     |
| Working Pressure: 90 PSI                       | •                        | •                        |
| Film Width (in.)                               | 5"                       | 5"                       |
| Maximum Ext. Dia. (in.)                        | 8"                       | 8"                       |
| Core Diameter (in)                             | 3"                       | 3"                       |
| C                                              | ompacta SPR4             | Compacta SPR6            |
| Length                                         | 70.5"                    | 71"                      |
| Width                                          | 49.5"                    | 57.6"                    |
| Height                                         | 53"                      | 60.8"                    |
| Infeed/Outfeed<br>Table Height                 | 31.6"                    | 34.4"                    |
| Infeed/Outfeed<br>Table Width                  | 17.87"                   | 32.2"                    |
|                                                |                          |                          |