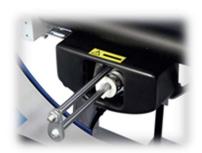

# CUTTING AND CLAMPING UNIT

The automatic highly reliable dual rod clamping and cutting system fully automates the wrapping process.