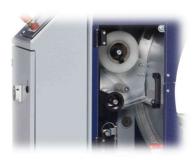

#### **FILM CARRIAGE UNIT**

The roll carriage has a direct braking transmission roller and is continuously adjustable. It also simplifies roll loading and film insertion. The roll carriage is equipped with locking and quick release.