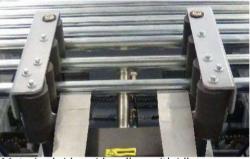

## **COMPACTA SPR**

HORIZONTAL ROTATING RING STRETCH WRAPPERS

The Compacta
Suspension Packaging
Roller (SPR) is a
horizontal stretch
wrapper created to
provide a safe and
effective solution for the
packaging of semifinished products placed
on cardboard.







### **Performance features:**



The Compacta SPR features idle roller infeed and outfeed with motorized side guides. Conveyors and guides are designed to handle heavier products on thicker packaging materials.



Motorized side guide rollers with idle conveyor rollers for 0.25" base

#### **COLOR TOUCH SCREEN**

Redesigned control panel includes touch screen. The large color screen allows you to create programs quickly and easily. Upgraded memory can now record up to eight different programs.



# CUTTING AND CLAMPING UNIT

The automatic highly reliable dual rod clamping and cutting system fully automates the wrapping process.



#### **FILM CARRIAGE UNIT**

The roll carriage has a direct braking transmission roller and is continuously adjustable. It also simplifies roll loading and film insertion. The roll carriage is equipped with locking and quick release.



| Machine                                        | Compacta SPR4            | Compacta SPR6            |
|------------------------------