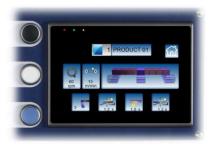

#### **COLOR TOUCH SCREEN**

Redesigned control panel includes touch screen. The large color screen allows you to create programs quickly and easily. Upgraded memory can now record up to eight different programs.