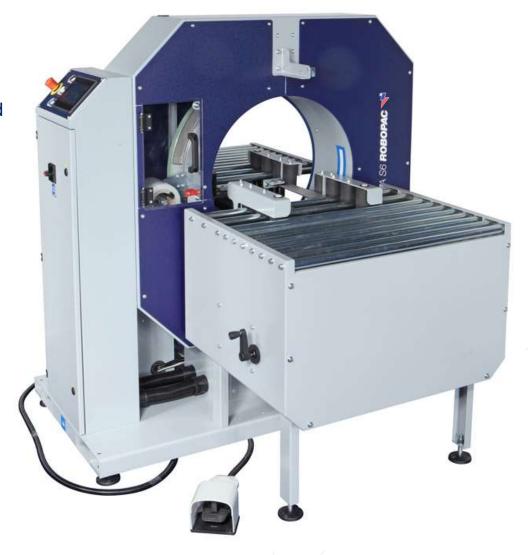

## **COMPACTA SPR**

HORIZONTAL ROTATING RING STRETCH WRAPPERS

The Compacta
Suspension Packaging
Roller (SPR) is a
horizontal stretch
wrapper created to
provide a safe and
effective solution for the
packaging of semifinished products placed
on cardboard.

### **Performance features:**

The Compacta SPR features idle roller infeed and outfeed with motorized side guides. Conveyors and guides are designed to handle heavier products on thicker packaging materials.