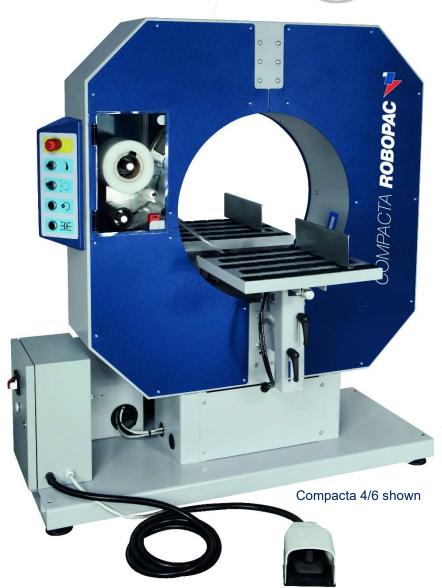

# COMPACTA 4, 6, 9, 12 HORIZONTAL ROTATING RING STRETCH WRAPPERS

FRA WARRANT

Compacta semi-automatic horizontal rotating ring stretch wrappers are designed for low- to mid-volume production.

They are designed for bundling long, narrow products like wood molding, aluminum, and plastic extrusion as well as tubing, textiles, and carpet.

Safe, simple operation includes automatic film clamping and cutting. Compactas feature constant film tensioning to improve package integrity and reduce film breaks.

#### START AND STOP PEDAL

The wrapping program can be started in full safety thanks to the pedal start system.