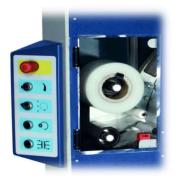

#### **FILM CARRIAGE UNIT**

The film carriage unit has a direct breaking transmission roller, and it is adjustable at any time. It also eases spool loading and film insertion to a maximum. The spool carriage device is equipped with locking and quick release of the spool.

#### **Operator Interface**

· Control Panel: Single Purpose Knobs and Buttons for tension and speed control