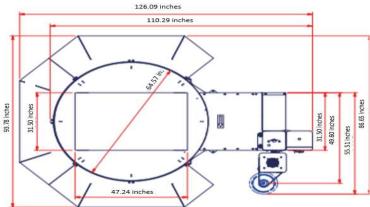

# **Load Handling System**

**Turntable Size:** 

65" Diameter

**Maximum Load Height:** 

87" (up to 122" optional)

Maximum Load Weight: 2600 lbs.