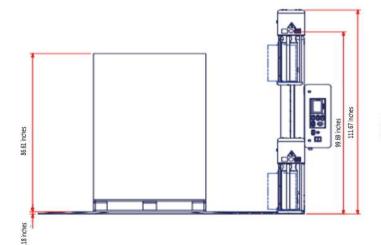

# **Load Handling System**

**Turntable Size:** 

65" Diameter

**Maximum Load Height:** 

87" (up to 122" optional)

Maximum Load Weight: 2600 lbs.