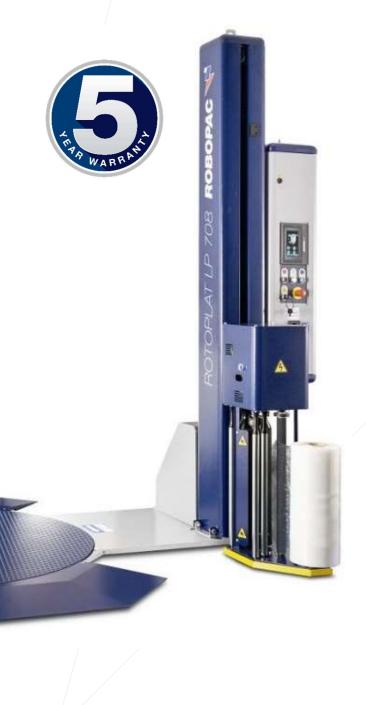

# LP ROTOPLAT

SEMI-AUTOMATIC STRETCH WRAPPER.

The operator can easily access from every side and load the machine with hand pallet truck via ramp or using a forklift truck.

- Space Saving: Reduced height and base saves 60% space – from 3 in. (77mm) to 1.18 in. (30mm).
- Save space thanks to the reduced dimensions of the new ramps.
- Great reliability: New rotation transmission system without chain and Robopac patented bearing.
- Reduced height: Only 1.18 in. (30mm) prevents frequent accidental bumps with the forks of the forklift truck for easy loading.
- 2,600 lbs. max weight limit per load

## **Hardware Voltage:**

115V, 20 amps, 60 Hz, 1 PH

**NEMA 12 Enclosure:** 

Standard

**Warranty:** 

5 Years